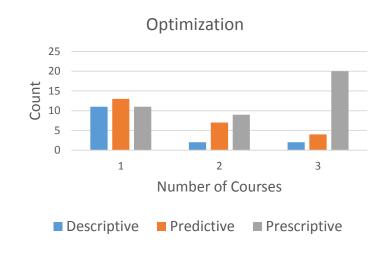

# Survey of CPMS, Round Table and Analytics Section

Pooja Dewan

**BNSF** 

Russ Labe

Bank of America

Jeff Winters

**UPS** 

## Background

- 179 responses
- Non-Academic 117, Academic 62
- Over half of the respondents were academic (35%) or internal consultants (25%).

|            | Hired in the last 24 months | Plant to hire in the next 24 |
|------------|-----------------------------|------------------------------|
| Academic   | 55%                         | 64%                          |
| Non-Acader | nic 68%                     | 69%                          |

#### Non-Academic



# Level of Education



## Software Skills

#### Software Skills of Hires



# Soft Skills

#### Soft Skills of Hires



#### Technical Depth – Measured by Required Number of Courses