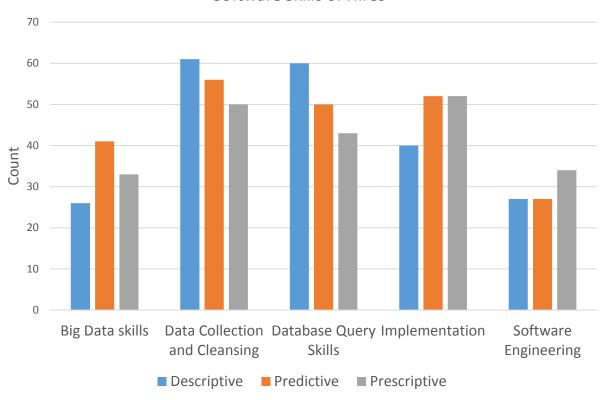

# Survey of CPMS, Round Table and Analytics Section

Pooja Dewan

**BNSF** 

Russ Labe

Bank of America

Jeff Winters

**UPS** 

## Background

- 179 responses
- Non-Academic 117, Academic 62
- Over half of the respondents were academic (35%) or internal consultants (25%).

|            | Hired in the last 24 months | Plant to hire in the next 24 |
|------------|-----------------------------|------------------------------|
| Academic   | 55%                         | 64%                          |
| Non-Acader | nic 68%                     | 69%                          |

#### Non-Academic



# Level of Education



## Software Skills

#### Software Skills of Hires



# Soft Skills

#### Soft Skills of Hires



#### Technical Depth – Measured by Required Number of Courses