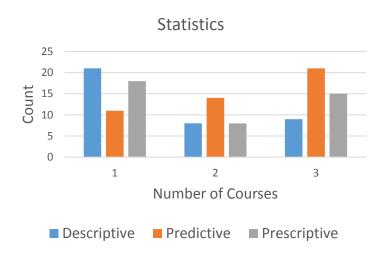

# Survey of CPMS, Round Table and Analytics Section

Pooja Dewan

**BNSF** 

Russ Labe

Bank of America

Jeff Winters

**UPS** 

## Background

- 179 responses
- Non-Academic 117, Academic 62
- Over half of the respondents were academic (35%) or internal consultants (25%).

|            | Hired in the last 24 months | Plant to hire in the next 24 |
|------------|-----------------------------|------------------------------|
| Academic   | 55%                         | 64%                          |
| Non-Acader | nic 68%                     | 69%                          |

#### Non-Academic



# Level of Education



## Software Skills

#### Software Skills of Hires



# Soft Skills

#### Soft Skills of Hires



#### Technical Depth – Measured by Required Number of Courses