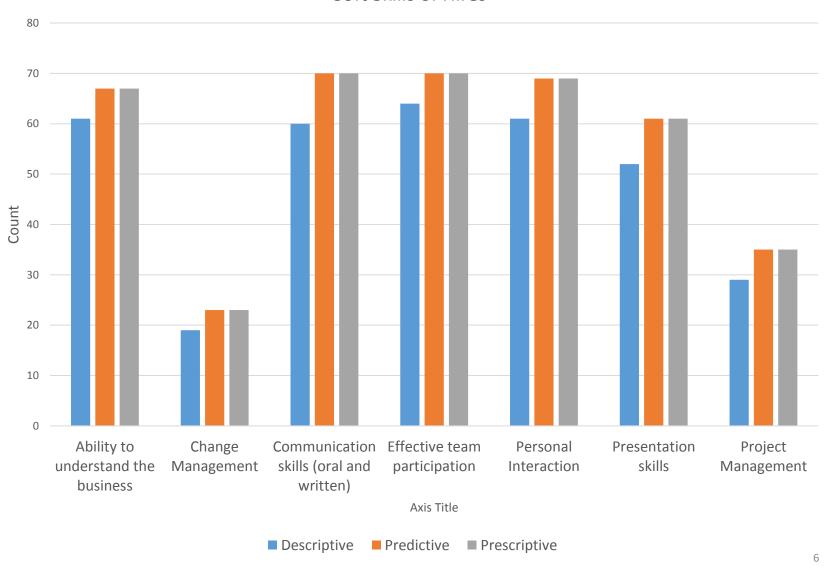

# Survey of CPMS, Round Table and Analytics Section

Pooja Dewan

**BNSF** 

Russ Labe

Bank of America

Jeff Winters

**UPS** 

## Background

- 179 responses
- Non-Academic 117, Academic 62
- Over half of the respondents were academic (35%) or internal consultants (25%).

|            | Hired in the last 24 months | Plant to hire in the next 24 |
|------------|-----------------------------|------------------------------|
| Academic   | 55%                         | 64%                          |
| Non-Acader | nic 68%                     | 69%                          |

#### Non-Academic



# Level of Education



## Software Skills

#### Software Skills of Hires



# Soft Skills

#### Soft Skills of Hires



#### Technical Depth – Measured by Required Number of Courses