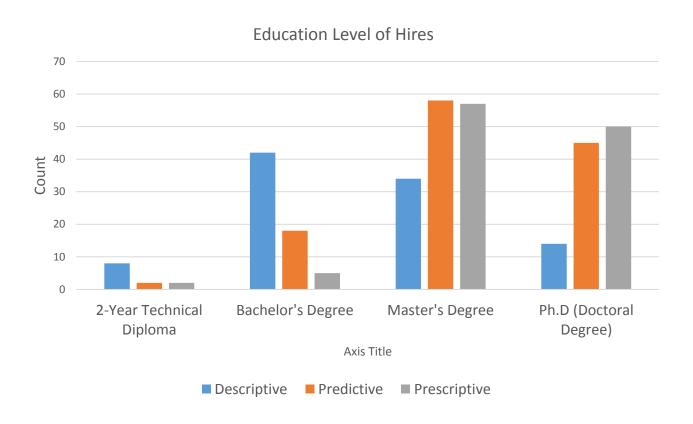

# Survey of CPMS, Round Table and Analytics Section

Pooja Dewan

**BNSF** 

Russ Labe

Bank of America

Jeff Winters

**UPS** 

## Background

- 179 responses
- Non-Academic 117, Academic 62
- Over half of the respondents were academic (35%) or internal consultants (25%).

|            | Hired in the last 24 months | Plant to hire in the next 24 |
|------------|-----------------------------|------------------------------|
| Academic   | 55%                         | 64%                          |
| Non-Acader | nic 68%                     | 69%                          |

#### Non-Academic



# Level of Education



## Software Skills

#### Software Skills of Hires



# Soft Skills

#### Soft Skills of Hires



#### Technical Depth – Measured by Required Number of Courses