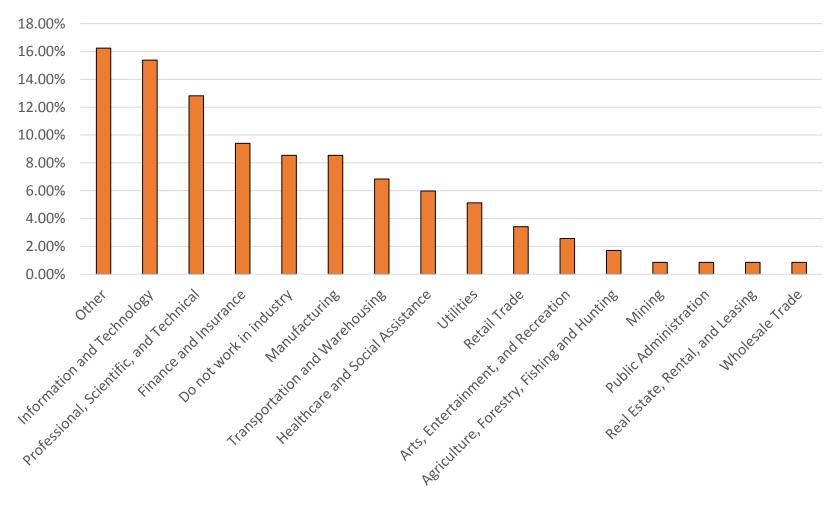

# Survey of CPMS, Round Table and Analytics Section

Pooja Dewan

**BNSF** 

Russ Labe

Bank of America

Jeff Winters

**UPS** 

## Background

- 179 responses
- Non-Academic 117, Academic 62
- Over half of the respondents were academic (35%) or internal consultants (25%).

|            | Hired in the last 24 months | Plant to hire in the next 24 |
|------------|-----------------------------|------------------------------|
| Academic   | 55%                         | 64%                          |
| Non-Acader | nic 68%                     | 69%                          |

#### Non-Academic



# Level of Education



## Software Skills

#### Software Skills of Hires



# Soft Skills

#### Soft Skills of Hires



#### Technical Depth – Measured by Required Number of Courses