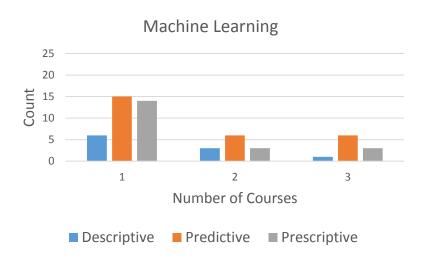

# Survey of CPMS, Round Table and Analytics Section

Pooja Dewan

**BNSF** 

Russ Labe

Bank of America

Jeff Winters

**UPS** 

## Background

- 179 responses
- Non-Academic 117, Academic 62
- Over half of the respondents were academic (35%) or internal consultants (25%).

|            | Hired in the last 24 months | Plant to hire in the next 24 |
|------------|-----------------------------|------------------------------|
| Academic   | 55%                         | 64%                          |
| Non-Acader | nic 68%                     | 69%                          |

#### Non-Academic



# Level of Education



## Software Skills

#### Software Skills of Hires



# Soft Skills

#### Soft Skills of Hires



#### Technical Depth – Measured by Required Number of Courses