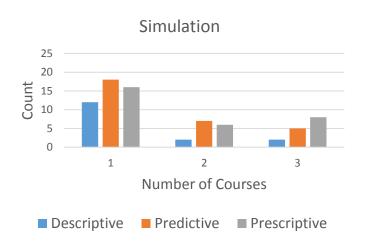

# Survey of CPMS, Round Table and Analytics Section

Pooja Dewan

**BNSF** 

Russ Labe

Bank of America

Jeff Winters

**UPS** 

## Background

- 179 responses
- Non-Academic 117, Academic 62
- Over half of the respondents were academic (35%) or internal consultants (25%).

|            | Hired in the last 24 months | Plant to hire in the next 24 |
|------------|-----------------------------|------------------------------|
| Academic   | 55%                         | 64%                          |
| Non-Acader | nic 68%                     | 69%                          |

#### Non-Academic



# Level of Education



## Software Skills

#### Software Skills of Hires



# Soft Skills

#### Soft Skills of Hires



#### Technical Depth – Measured by Required Number of Courses